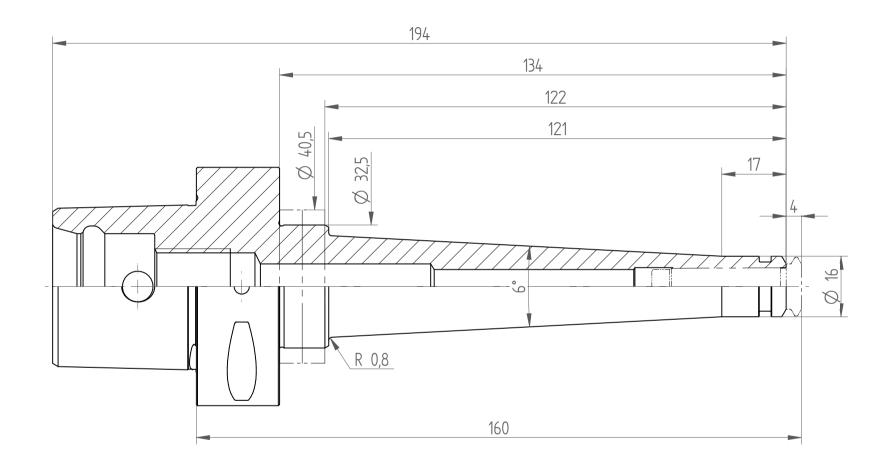

REGO-FIX AG Obermattweg 60 4456 Tenniken / Switzerland

Phone +41 61 976 14 66 Fax +41 61 976 14 14 www.rego-fix.com This is a non-controlled copy. All information given herein is subject to change without notice  ${\sf N}$ 

The information given herein has been carefully checked and is believed to be correct. REGO-FIX, however, assumes no responsibility or liability for any errors, inaccuracies or omissions that may appear in this drawing

This document is subject to copyright laws. No part of this document may be reproduced or transmitted in any form or any means, electronic or mechanic, for any purpose, without the express written permission of REGO-FIX

Type : **C6\_PG10x160\_H** 

Part No.: 480671080

Date: 07.05.2014

Scale: 1:1